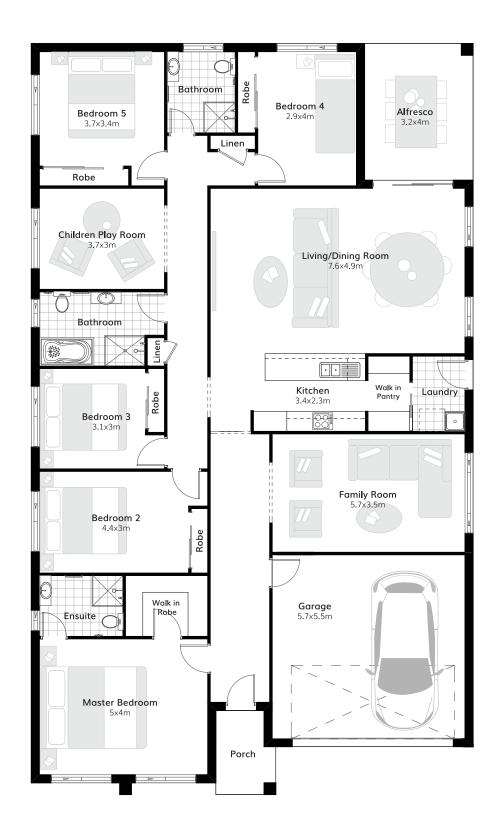

## Suitable for 15m frontage

House Size 13.1m x 22.4m

Ground Floor 233.39 m2

Garage 34.63 m<sup>2</sup>

Porch 4.13 m<sup>2</sup>

Alfresco 13.22 m<sup>2</sup>

Total 285.37 m<sup>2</sup>