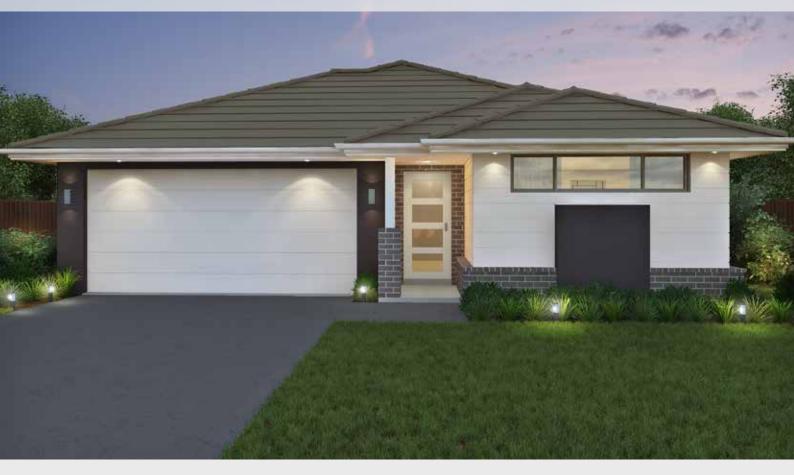

## Suitable for 15m frontage

House Size 13.1m x 22.4m

Ground Floor 233.39 m2

Garage 34.63 m<sup>2</sup>

Porch 4.13 m<sup>2</sup>

Alfresco 13.22 m<sup>2</sup>

Total 285.37 m<sup>2</sup>